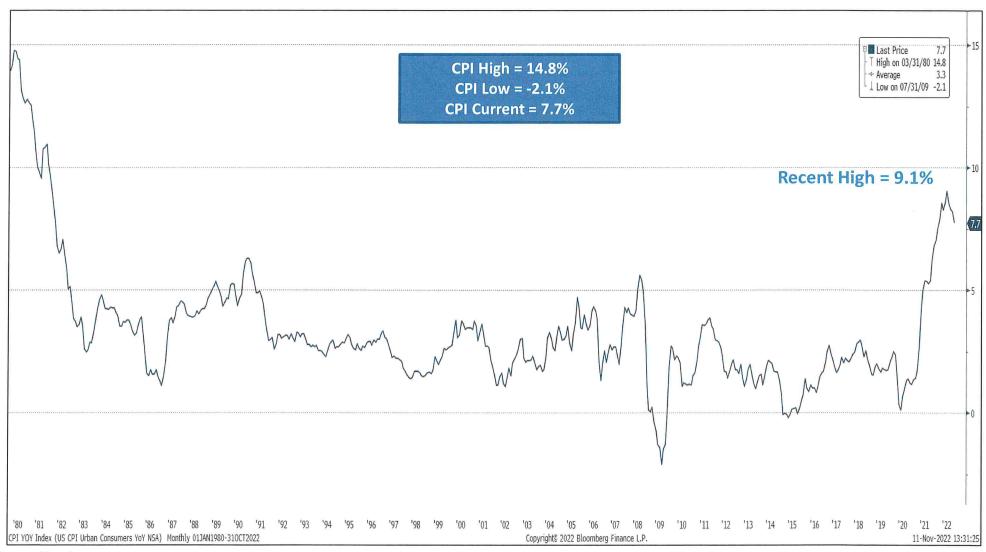

# Consumer Price Index (CPI) since 1980

Year-Over-Year change

Source: Bloomberg