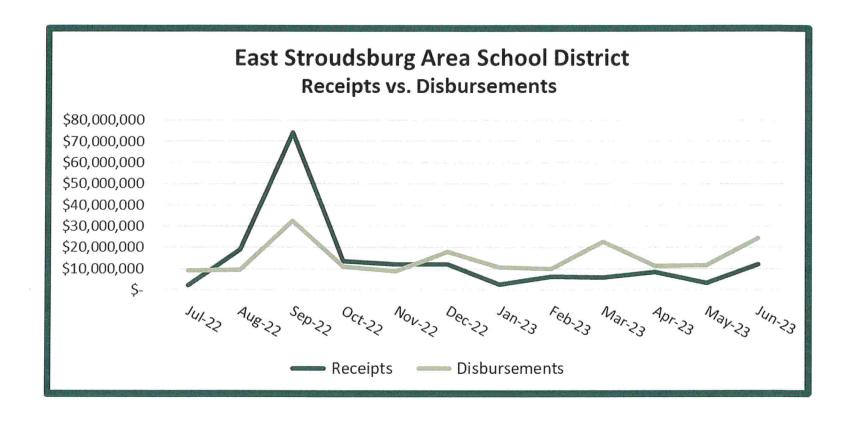

### East Stoudsburg Area School District (as of 11.10.22)

|                         | Last Cloudsburg / tod School Zietre, |     |               |                      |      |               |    |                |           |
|-------------------------|--------------------------------------|-----|---------------|----------------------|------|---------------|----|----------------|-----------|
| Investment              | Maturity Date                        |     | Par Amount    | Yield To Maturity (I | NET) | Purchase Cost |    | Maturity Value | Purchased |
| Flex                    | 11/30/22                             | s   | 3,054,487.49  | 3.80                 | s    | 3,054,487.49  | \$ | 3,064,027.53   | 11,01,22  |
| Flex                    | 11/30/22                             | s   | 20,733,172.09 | 3.79                 | \$   | 20,733,172.09 | \$ | 20,797,757.34  | 11,01,22  |
| Flex                    | 11/30/22                             | s   | 10,009,131.54 | 3.78                 | \$   | 10,009,131.54 | s  | 10,040,228.40  | 11,01,22  |
|                         | 11/15/22                             | s   | 2,000,000.00  | 0.10                 | s    | 2,000,000.00  | \$ | 2,001,978.09   | 11/19/21  |
| Collateralized Pool     | 11/21/22                             | Ś   | 248,000.00    | 0.10                 | s    | 248,000.00    | s  | 248,250.61     | 11/19/21  |
| FDIC CD                 | 12/16/22                             | \$  | 1,500,000.00  | 0.15                 | s    | 1,500,000.00  | \$ | 1,502,243.84   | 12/17/21  |
| Collateralized Pool     |                                      | \$  | 2,000,000.00  | 3.47                 | s    | 1,977,614.78  | \$ | 2,000,000.00   | 09/20/22  |
| US Treasury Bill        | 01/17/23                             | s   | 248,000.00    | 0.10                 | s    | 248,000.00    | s  | 248,370.30     | 08/18/21  |
| FDIC CD                 | 02/14/23                             |     | 1.000,000.00  | 2.90                 | Ś    | 1,000,000.00  | s  | 1,015,016.44   | 08/11/22  |
| Collateralized Pool     | 02/16/23                             | \$  | -,,           | 3.66                 | ŝ    | 1,964,332.94  |    | 2,000,000.00   | 09/16/22  |
| US Treasury Bill        | 03/16/23                             | \$  | 2,000,000.00  |                      |      | 1,962,653.28  | s  | 2,000,000.00   | 09/29/22  |
| <b>US Treasury Bill</b> | 03/30/23                             | s   | 2,000,000.00  | 3.82                 | \$   |               |    | 3,000,000.00   | 10/13/22  |
| US Treasury Bill        | 04/13/23                             | s   | 3,000,000.00  | 4.04                 | \$   | 2,940,804.50  |    | 2 2            | 11/10/22  |
| US Treasury Bill        | 05/11/23                             | \$  | 3,000,000.00  | 4.49                 | \$   | 2,934,373.80  |    | 3,000,000.00   |           |
| FDIC CD                 | 06/26/23                             | s   | 242,000.00    | 2.90                 | \$   | 242,000.00    |    | 249,056.45     | 06/24/22  |
| FDIC CD                 | 06/26/23                             | \$  | 242,000.00    | 2.80                 | \$   | 242,000.00    |    | 248,813.13     | 06/24/22  |
| Collateralized Pool     | 09,07,23                             | s   | 1,000,000.00  | 3.33                 | s    | 1,000,000.00  | \$ | 1,033,300.00   | 09,07,22  |
| US Treasury Bill        | 10,05,23                             | \$  | 1,000,000.00  | 4.12                 | \$   | 960,759.22    | s  | 1,000,000.00   | 10/12/22  |
| US Treasury Strip       | 11/15/23                             | s   | 500,000.00    | 3.94                 | \$   | 478,190.00    | \$ | 500,000.00     | 09/23/22  |
| US Treasury Strip       | 02/15/24                             | s   | 500,000.00    | 4.02                 | \$   | 473,020.00    | s  | 500,000.00     | 09/23/22  |
| US Treasury Surp        | 02/10/21                             | s   | 54,276,791.12 |                      | \$   | 53,968,539.64 | \$ | 54,449,042.14  |           |
|                         |                                      | 200 |               |                      |      |               |    |                |           |

## **Current Cash Flow Optimization Portfolio (FY 22-23)**

|                    | Tota | l Portfolio Cost |       | Estimated | d Int. Earnings (NET) |                   |
|--------------------|------|------------------|-------|-----------|-----------------------|-------------------|
| Fixed Portfolio    | \$   | 17,259,779.30    |       | \$        | 253,949.56            |                   |
| MAX Funds          | \$   | 28,924,090.77    | 3.43% | \$        | 407,710.81            | subject to change |
| Flex Funds*        | \$   | 33,796,791.12    | 3.68% | \$        | 511,118.59            | subject to change |
| Earned to date     |      |                  |       | \$        | 334,858.16            |                   |
| Estimated FY Total |      |                  |       | \$        | 1,507,637.13          |                   |