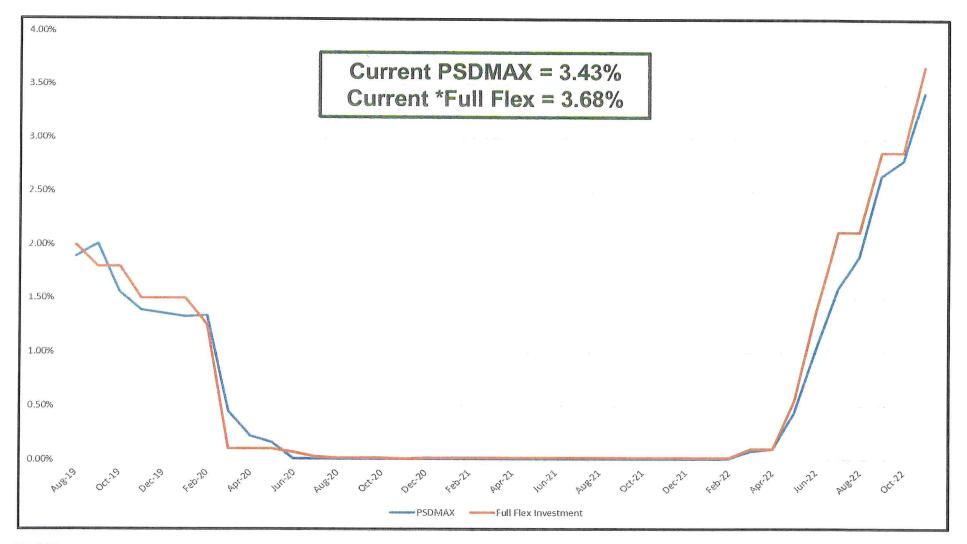

# Liquid Investment Rates (MAX & \*Full Flex) (as of 11.11.22)

<sup>\*</sup>Full Flex withdraws permitted on Tuesdays with one Business Day Notification. The Bank reserves the right to charge a fee if funds are requested on any other day. Please note settlement date may vary.