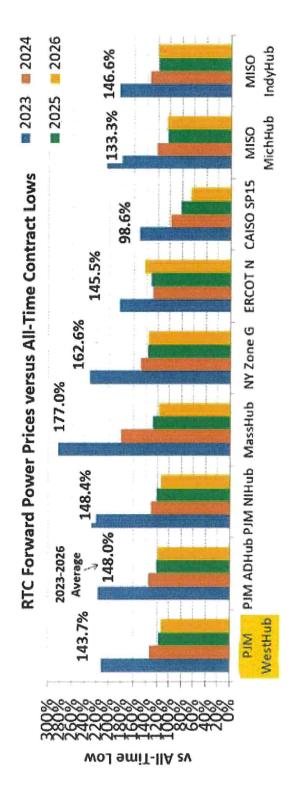

icing as seen in comparing the competitive supply chart columns with recent Utility default supply price column reaching over 12-cents per kWh.

significant increase in energy costs is in the coming calendar year 2023, with each successive year offering additional price relief. The group will be well served by leveraging lower post calendar year 2023 pricing with a 36-month term (July 2023 through June 2026) to help mitigate the budgetary impact of higher costs. For As detailed in the below chart which represents the yearly electric markets at key delivery points, including the PJM West Hub where we get power from, the most

your planning purposes, we will follow up this email with your estimated budget projection for SY 2023-24 and beyond using pricing based on current market conditions



heightened volatility. This would allow the group to take a position through SY 2025-26 and eliminate the risk that forward prices for those periods increase. While While we do have some time before the new agreement would start in July 2023, it is advisable to get into the market before the coming winter potentially drives we expect to proceed with a recommendation at that time, we would have the option to adjust the pricing timeline should the market continue higher.

If you have any questions or would like to discuss this or anything else energy related, please do not hesitate to contact us.

Best regards,

The Provident Team

John C. Young

Manager of Energy Consulting

Office: 610-504-3650

55 State Rd, 1<sup>st</sup> Floor

Media, PA 19063



Warning: This is an external message. I