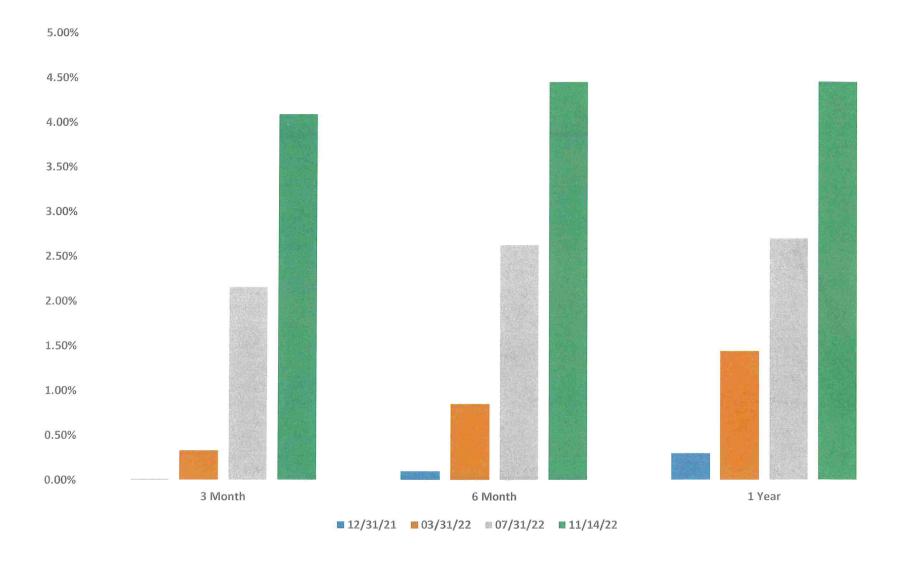

# Liquid Investment Rates (MAX & \*Full Flex) (as of 11.11.22)

<sup>\*</sup>Full Flex withdraws permitted on Tuesdays with one Business Day Notification. The Bank reserves the right to charge a fee if funds are requested on any other day. Please note settlement date may vary.