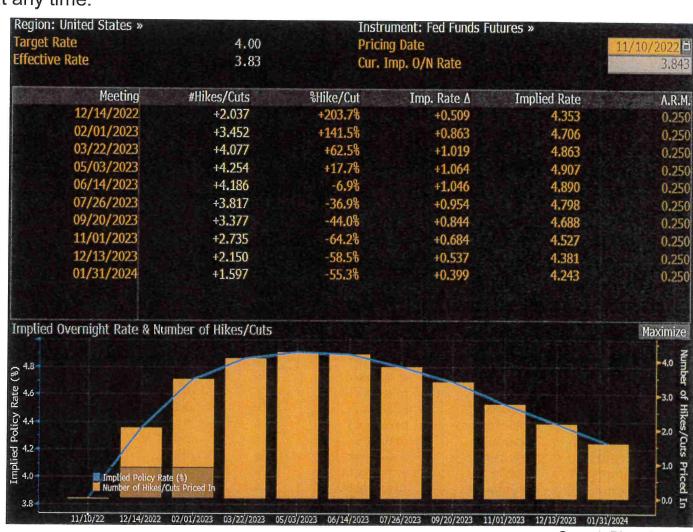

# Fed Fund Futures (as of 11/10/22)

The prices of Fed funds futures reflect market expectations about future changes in the Fed funds rate.
They are subject to change at any time.

"Effective Rate" - Current Fed Funds Effective Rate

"#Hikes/Cuts" - Market anticipated number of interest rate moves expected at next Fed meeting (0.25% each).

"Implied Rate" - Market Implied Fed Funds overnight rate following next meeting.

Market anticipated trendline of Fed rate action

Source: Bloomberg