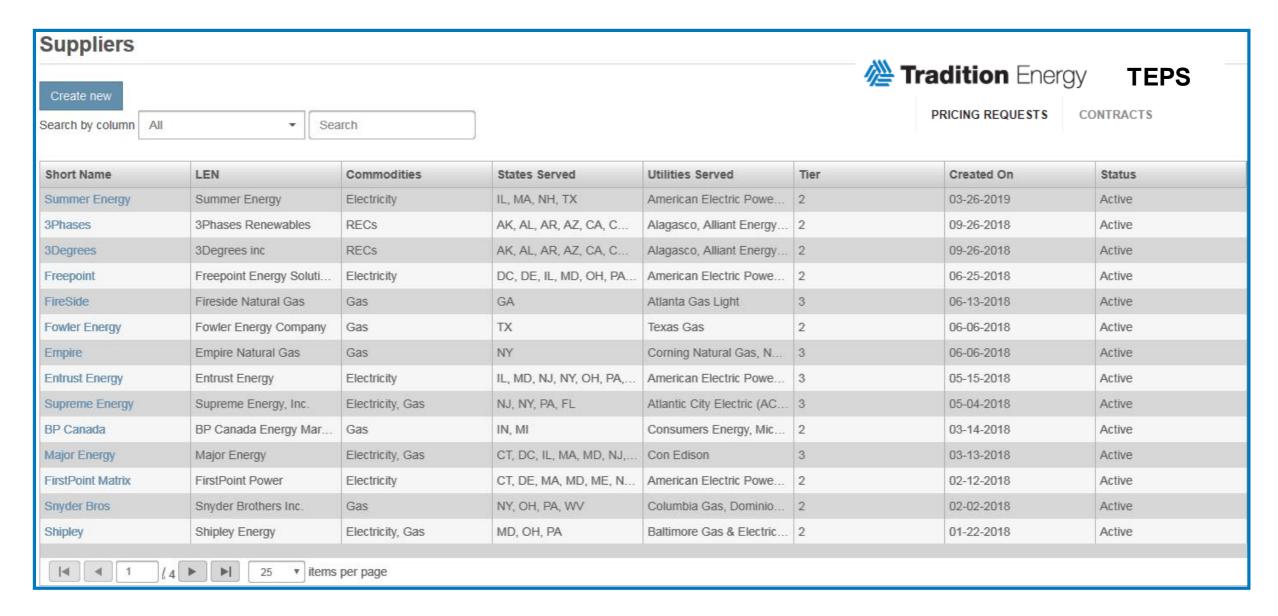

#### **TEPS**

- The industry's most innovative online pricing system increases speed of supplier responses
- More supplier competition improves your prices
- TEPS ensures supplier accountability supplier bids contain no hidden fees or surcharges, which safeguards
  your budget from unexpected costs

# **Unbiased** & Transparent

Tradition covers the entire market of all vetted electricity, natural gas and renewable energy suppliers to find you the best price and commercial terms

We force competition among energy suppliers – you receive **the best solution** 

No conflicts of interest; supplier negotiation and pricing separated from advisory team

Transparent business practices enable you to see exactly what you are buying

In 2021, **86 energy suppliers** competed for our clients' business in the US