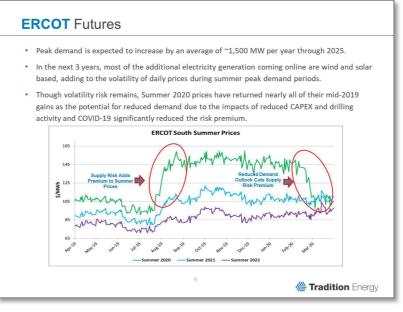

ectricity of \$0.009 - \$0.016/kWh. For an entity using 5 million kWh annually, the **potential budget impact** ranges from \$45,000 - \$80,000



### Tradition's market intelligence is shared with you through numerous reports

#### **Weekly Report**



### **Regional Market Outlooks**



### **Daily Peak Load Monitors**



#### Market Flash



#### **Rate Case Newsletter**



### **Market Monitoring**



### Legislative/Regulatory





Our Regional Market Outlook provides an overview of the factors driving your market allowing you to come to an informed decision **Recommendations** are made for each market, reflecting your goals and objectives and current market conditions

97% of clients say that our "strategic recommendations are making a positive contribution to their enterprise"\*















# **Unbiased** & Transparent

#### **TEPS**

- The industry's most innovative online pricing system increases speed of supplier responses
- More supplier competition improves your prices
- TEPS ensures supplier accountability supplier bids contain no hidden fees or surcharges, which safeguards
  your budget from unexpected costs



# **Unbiased** & Transparent

Tradition covers the entire market of all vetted electricity, natural gas and renewable energy suppliers to find you the best price and commercial terms

We force competition among energy suppliers – you receive **the best solution** 

No conflicts of interest; supplier negotiation and pricing separated from advisory team

Transparent business practices enable you to see exactly what you are buying

In 2021, **86 energy