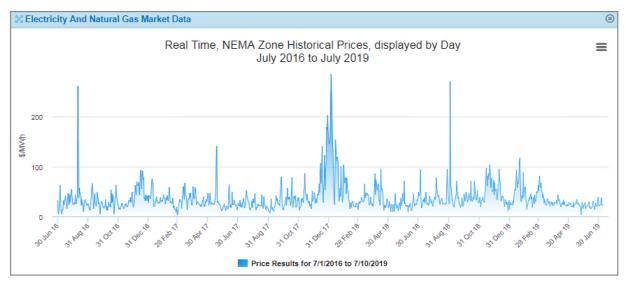

### Tradition's market intelligence is shared with you through numerous reports

### **Market Monitoring**