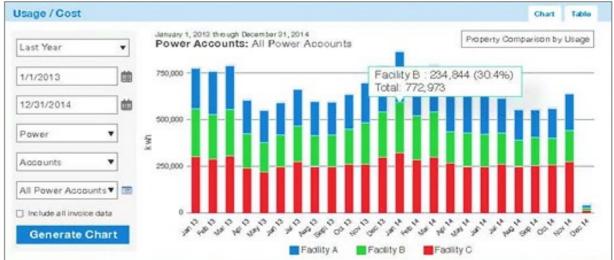

on will highlight the ways one can address and minimize energy costs by better understanding and managing the utility delivery charges.

#### **Event Details**

June 16, 2021

12:30 PM ET



# **Premier Client Experience**

**TEAMView** is Tradition's proprietary next generation **online portal** providing the tools and resources you need to make more informed **energy management decisions** 

#### **INFORMATION MANAGEMENT**

- Contract library
- Interactive account map
- Expiration status & notifications
- Executive summaries
- Market prices & research
- Reports & white papers
- Legislative & regulatory updates

#### **DATA MANAGEMENT**

- Invoice tracking
- Usage & cost reporting
- Budgeting & forecasting
- Performance monitoring
- Sustainability reporting
- Energy Star data upload











# The Value Tradition Energy Delivers

**Best practices** utilized across industries translates into more effective supply contract timing, terms and prices

**Unparalleled access** to wholesale energy market intelligence resulting in the **best informed** energy procurement decisions

**Better market timing** and **increased supplier competition** resulting in millions of dollars in **reduced costs** 

A premier client experience unmatched in the industry

**97**% of clients say that our "strategic recommendations are making a positive contribution to their enterprise"\*

98% of clients say they are "likely to use our service again"\*

"In an industry where rapid change is common, it's indispensable to have a partner such as Tradition Energy to help me make the right decisions at th