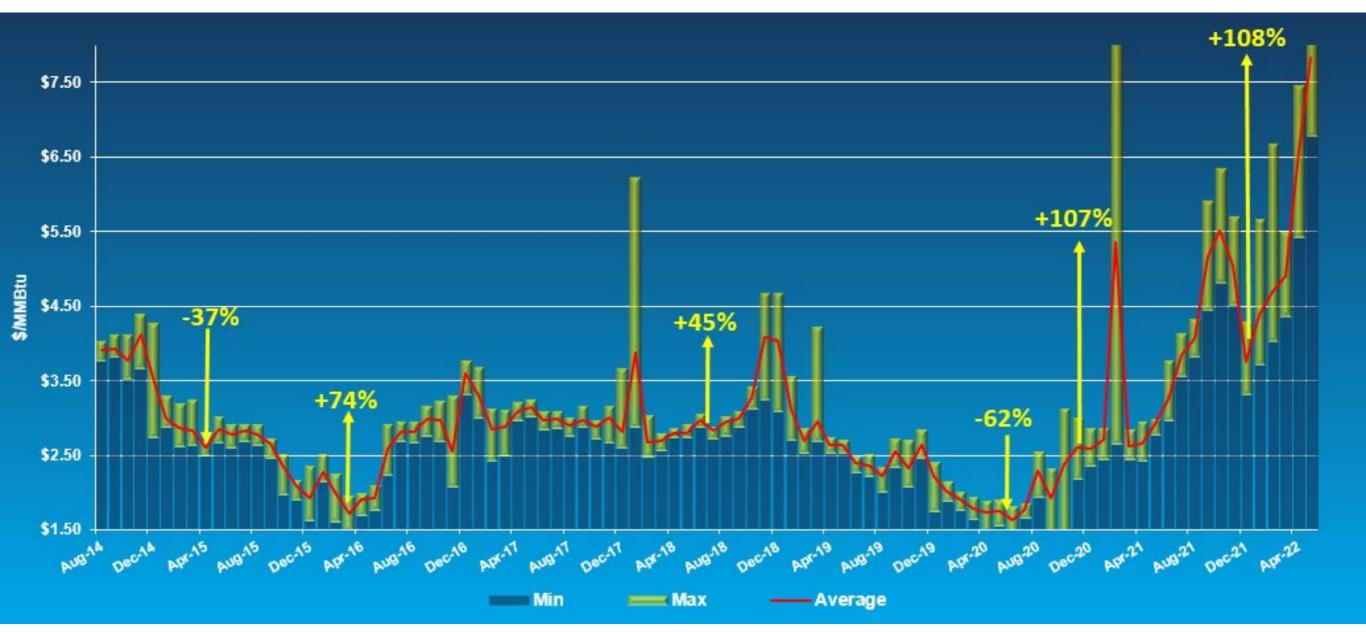

- Director of Facilities, University

Wholesale energy markets set the commodity price paid by consumers

With **improved purchase timing** you can capitalize on market volatility and maximize cost reductions

**Example:** A \$1/MMBtu move in the price of natural gas represents a potential move in electricity of \$0.009 - \$0.016/kWh. For an entity using 5 million kWh annually, the **potential budget impact** ranges from \$45,000 - \$80,000