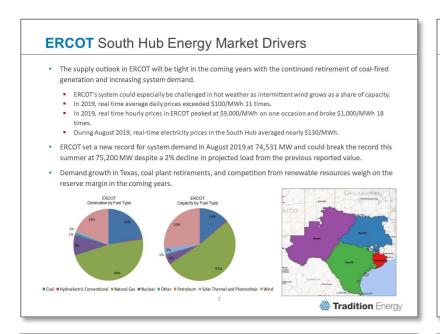

electricity of \$0.009 - \$0.016/kWh. For an entity using 5 million kWh annually, the **potential budget impact** ranges from \$45,000 - \$80,000



### Tradition's market intelligence is shared with you through numerous reports

#### **Weekly Report**



### **Regional Market Outlooks**



### **Daily Peak Load Monitors**



#### Market Flash



#### **Rate Case Newsletter**



### **Market Monitoring**



### Legislative/Regulatory





Our Regional Market Outlook provides an overview of the factors driving your market allowing you to come to an informed decision **Recommendations** are made for each market, reflecting your goals and objectives and current market conditions

97% of clients say that our "strategic recommendations are making a positive contribution to their enterprise"\*















# **Unbiased** & Transparent

#### **TEPS**

- The industry's most innovative online pricing system increases speed of supplier responses
- More supplier competition improves your prices
- TEPS ensures supplier accountability supplier bids contain no hidden fees or surcharges, which safeguards
  your budget from unexpected costs



# **Unbiased** & Transparent

Tradition covers the entire market of all vetted electricity, natural gas and renewable energy suppliers to find you the best price and commercial terms

We force competition among energy suppliers – you receive **the best solution** 

No conflicts of interest; supplier negotiation and pricing separated from advisory team

Transparent business practices enable you to see exactly what you are buying

In 2021, **86 energ