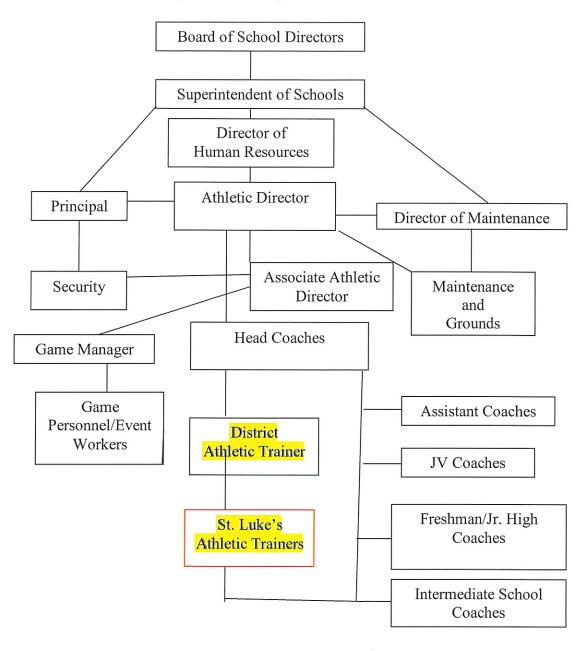

# **Athletic Program Organizational Framework**

This chart illustrates the basic organizational framework and levels of the athletic program. The chart should be used to identify the proper communication path needed to answer questions.