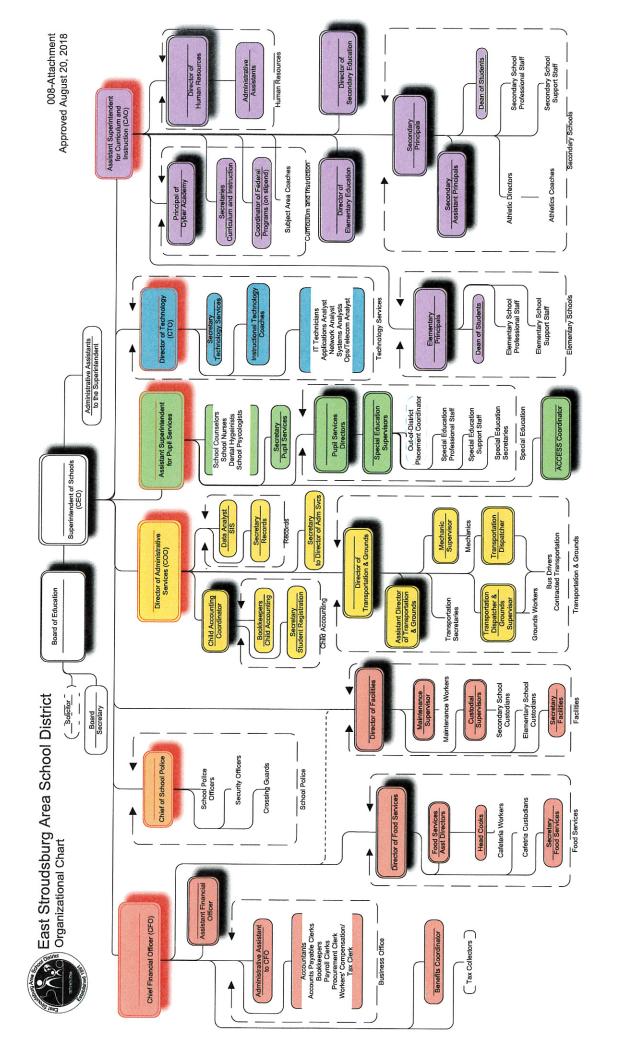

| <u>CT 3 1 2019</u>                                                                                        |
| Diane Kelly     (570)424-8500     E       Contact Person     Contact Person Telephone N       diane-kelly@esasd.net     (570)420-8384       Contact Person E-mail Address     Contact Person Fax Number                                                                                                                                        | (570)424-8500 Ext :10121<br>Contact Person Telephone Number<br>(570)420-8384<br>Contact Person Fax Number |

Audit Certification

Printed 10/24/2019 3:52:40 PM

Ģ



East Stroudsburg Area SD

LEA: 120452003

### Validations

Page - 1 of 1

### Printed 10/31/2019 1:21:24 PM

### **Description** <u>Val Number</u>

REP Fund 51 – Net Position - Beginning of Fiscal Year must equal Prior Year AFR, Net Position - End of Year. Justifications to this error must fully explain the situation that prompted a fund balance restatement. "Auditor Adjustment" is not a sufficient justification. 16230

REP Fund 51 – Net Position - Beginning of Fiscal Year: \$-3,891,285.00 REP Fund 51, Prior Year AFR, Net Position - End of Year: \$-3,969,055.00

SESS - 2440 Nursing Services: SESS Schedule amounts for Special Education vary from prior year by 40% or more. Correct the data or enter a justification. 50470

SESS Schedule 2440: \$6,942.20 Prior Year SESS Schedule 2440: \$0.00