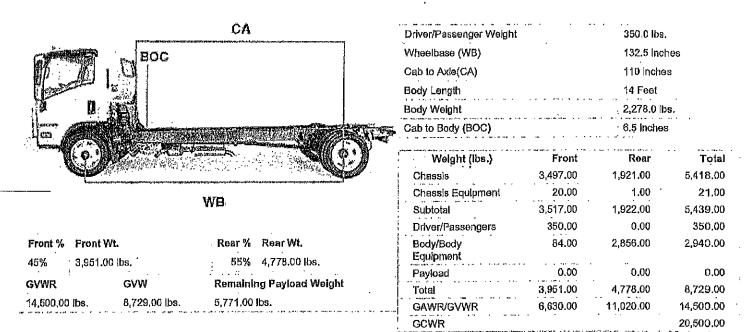

.



Current report content is based on data as of 2019-11-12 11;12:42. Any performance-related calculations are offered solely as guidelines. Actual vehicle performance will depend on your operating conditions. All information, specifications and pricing in this application are based on the latest information available. Isuzu Commercial Truck of America, Inc. reserves the right to discontinue or change, at any time, without prior notice, the pricing, specifications, options, materials, equipmeni, design and models.

Timothy "Tim" Merrill | 610-737-4790 | Tim.Merrill@IsuzuTruckLV.com

2019 NPR HD Gas - 14' Van & Liftgate - Z803011 #54DC4W1B9KS803011 (2019 NPR-HD Gas Cab Chassis, FE2 132.5", 14,500 GVWR. White, Standard model specifications with power windows and door

Weight Distribution



## **Chassis Equipment:**

| Codo | Item                                                                                                         | Center of<br>Gravity | Front<br>Axle | Rear<br>Axle | Total         |
|------|--------------------------------------------------------------------------------------------------------------|----------------------|---------------|--------------|---------------|
| 04   | White, Standard model specifications with power windows and door locks                                       |                      | 0.00 lbs.     | 0.00 lbs.    | 0.00 İbs.     |
| IF8  | Fire Extinguisher and Triangle Kit mounted in rear organizer on standard cab and under rear seat on crew cab |                      | 19.00 lbs.    | 0.00 lbs     | 19.00<br>Ibs. |
| ISO  | Fl