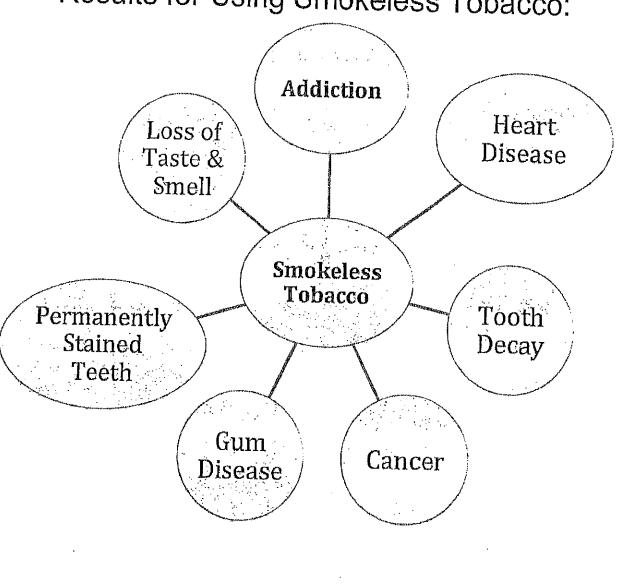

2. Definition 35 P.S. Sec. 1223.5 For purposes of this policy, **tobacco includes** a lighted or unlighted cigarette, cigar, cigarillo, little cigar, pipe or other smoking product or material and smokeless tobacco in any form including chewing tobacco, snuff, dip or dissolvable tobacco pieces.

### Tobacco/Nicotine

The Board prohibits use of tobacco, nicotine and nicotine delivery products by any persons in its school buildings and on any property, buses, vans and vehicles that are owned, leased or controlled by the school district.

### **Behavior:**

Individuals attending school events on district property will not:

- 1. Injure, threaten, harass or intimidate a district employee, sports official or coach or any other person.
- 2. Act in an unsafe manner that could threaten the health or safety of others.
- 3. Use vulgar or obscene language or gestures.
- 4. Fight, strike or injure another person.
- 5. Damage, deface or threaten to damage district property.
- 6. Damage, deface or threaten to damage another individual's property.
- 7. Engage in any activity that violates any federal or state law or regulation or any local policy, regulation or ordinance.
- 8. Violate any Board policy or district administrative regulation.
- 9. Use any tobacco, nicotine or nicotine delivery product, except in an area

designated and posted by the district. These rules do not prohibit the use of nicotine gum, patch or lozenge as a smoking cessation product by adults attending school events.

- 10. Consume, possess, distribute or be under the influence of alcoholic beverages or illegal drugs.
- 11. Possess or use weapons or dangerous devices prohibited by the district.
- 12. Impede, delay, disrupt or interfere with any school activity or event, including using cellular telephones in a disruptive manner.
- 13. Enter upon any portion of district or school premises at any time for purposes other than those that are lawful and authorized by the Board.
- 14. Operate a motor vehicle in a risky manner, in excess of posted traffic signage, unauthorized parking in designated parking areas, or in violation of an authorized district employee's directive.
- 15. Engage in any risky behavior, such as roller skating, roller blading or skateboarding.
- 16. Fail to obey the directive of an authorized district employee, security officer, school police officer, school resource officer (SRO) or local law enforcement official.