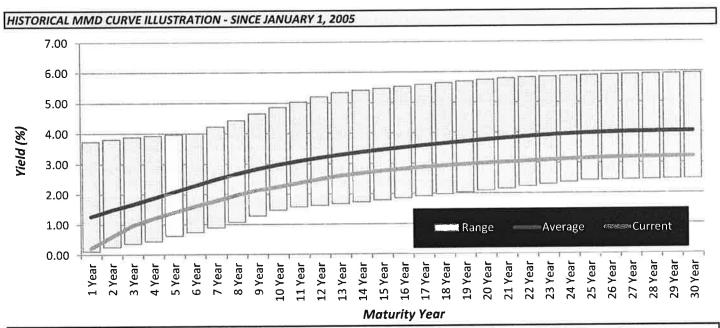

rade municipal yield curve published daily by Municipal Market Data. It is one of the most commonly used benchmarks in municipal finance. The yields within the curve reflect the current yields for each maturity year at which bondholders would be likely to sell high quality (AAA rated) general obligation backed bonds. The yield curve is typically influenced by new issuances in the primary market as well as post-issuance trading in the secondary market.

Municipal bonds typically trade at a "spread to MMD", meaning the difference between the yield in a specific year of a bond issue and the respective yield in the MMD Yield Curve. While these spreads vary over time, they can be a meaningful and powerful tool in trying to compare relative yield levels in a volatile interest rate environment.





|                             |