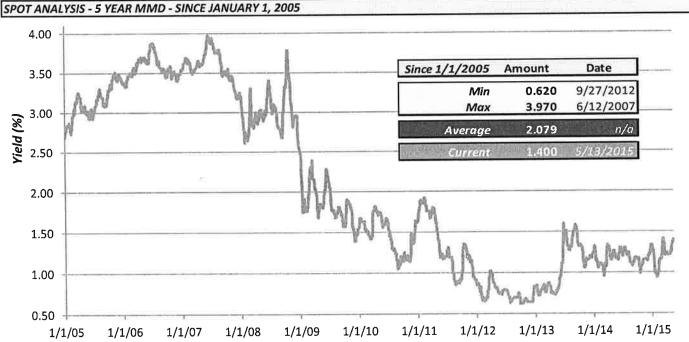

de municipal yield curve published daily by Municipal Market Data. It is one of the most commonly used benchmarks in municipal finance. The yields within the curve reflect the current yields for each maturity year at which bondholders would be likely to sell high quality (AAA rated) general obligation backed bonds. The yield curve is typically influenced by new issuances in the primary market as well as post-issuance trading in the secondary market.

Municipal bonds typically trade at a "spread to MMD", meaning the difference between the yield in a specific year of a bond issue and the respective yield in the MMD Yield Curve. While these spreads vary over time, they can be a meaningful and powerful tool in trying to compare relative yield levels in a volatile interest rate environment.





|                             |